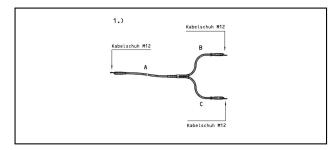

## **Application**

Earthing cable for earthing bars. Y-type for fixation on both rails.

#### Legend

- 1) With connection wire lug M12 / wire lug M12
- 2) With connection wire lug M12  $\!\!\!/$  cable connection M12 for parallel rail clamp type PS140

Art. no. 649.001.129, 649.001.134 length B + C = 1050 mm Art. no. 649.001.129, 649.001.134 length B + C = 1050 mm