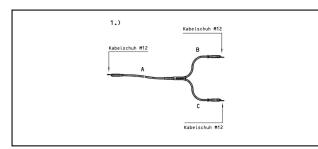

### Application

Earthing cable for earthing bars. Y-type for fixation on both rails.

### Legend

With connection wire lug M12 / wire lug M12
With connection wire lug M12 / cable connection M12 for

parallel rail clamp type PS140

Art. no. 649.001.129, 649.001.134 length B + C = 1050 mm Art. no. 649.001.129, 649.001.134 length B + C = 1050 mm