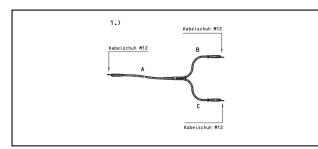

### Legend

1) With connection wire lug M12 / wire lug M12

2) With connection wire lug M12 / cable connection M12 for parallel rail clamp type  $\ensuremath{\mathsf{PS140}}$ 

Art. no. 649.001.129, 649.001.134 length B + C = 1050 mm Art. no. 649.001.129, 649.001.134 length B + C = 1050 mm